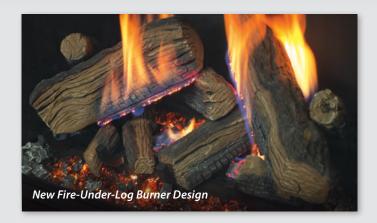

## Design Features

- Fire-Under-Log Technology
- Modern Surround Accent
- Cool Surface System
- Ember Bed Lighting
- Run-Quiet Fan System
- Limited Lifetime Warranty