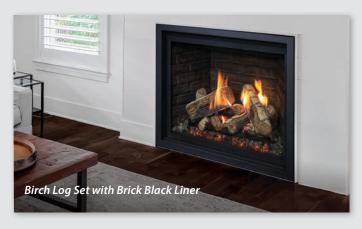

## Design Options

- Liner Choices
   Painted Steel Liner
   Brick Liner (Rustic & Painted Black)
   Herringbone Liner
   Black Glass Liner
   Enameled Steel Liner
- Burner Choices
   Traditional Log Set
   Birch Log Set