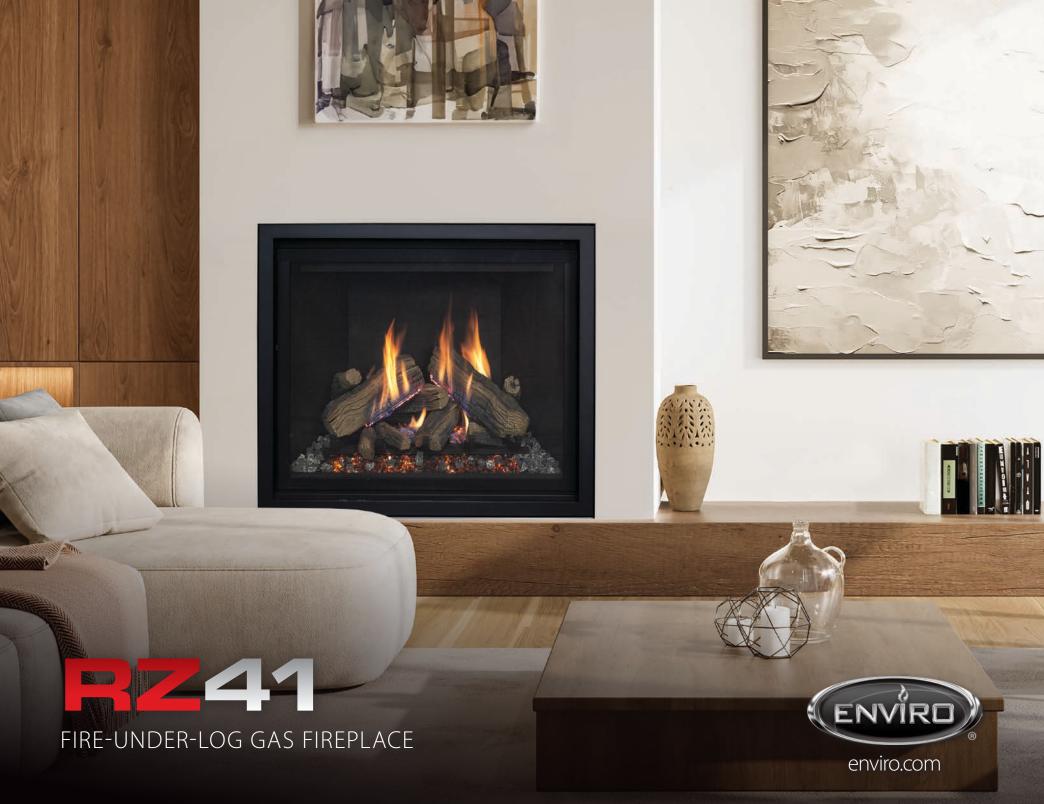

## Design Features

- Fire-Under-Log Technology
- Modern Surround Accent
- Cool Surface System
- Ember Bed Lighting
- Run-Quiet Fan System
- Limited Lifetime Warranty