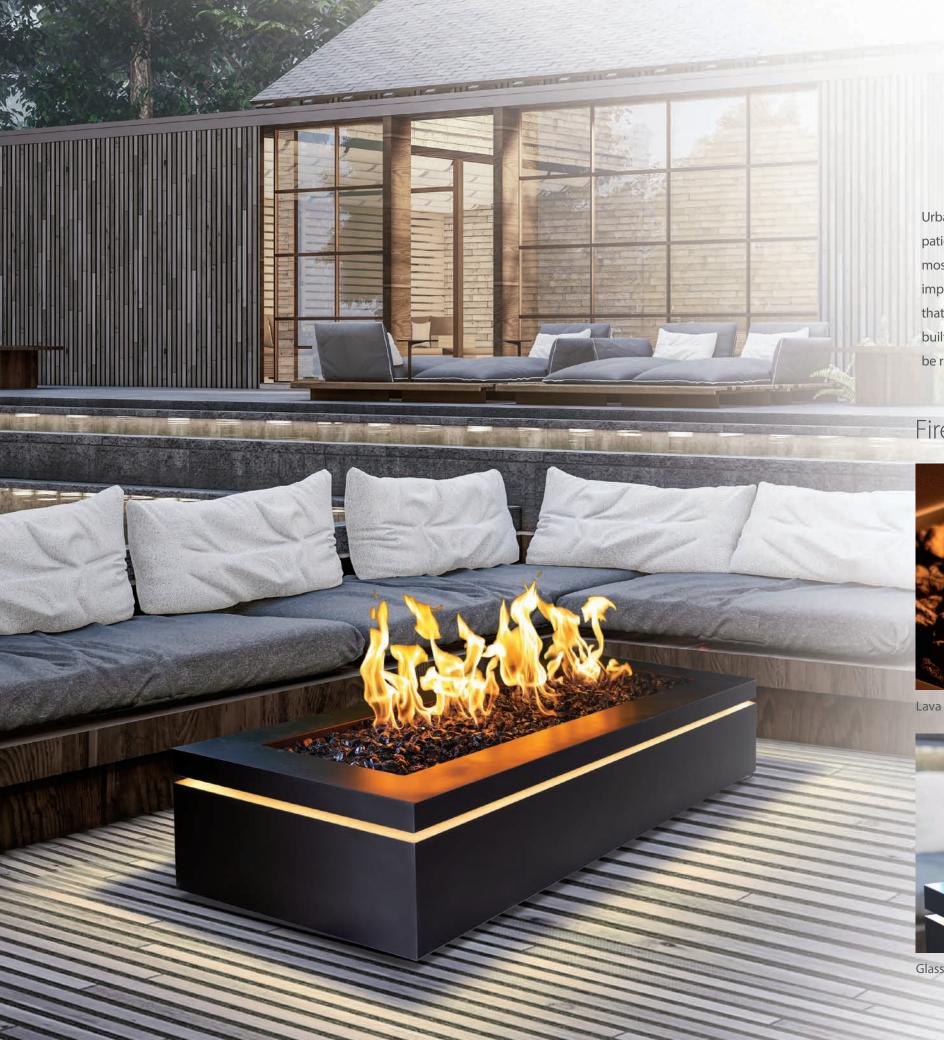

## A MODERN PATIO MASTERPIECE

Urbana Luxury Fireplaces newest addition to our Halo lineup of gas fire pits has been designed with a linear patio layout front of mind. The clean modern appearance of the Halo Linear Fire Pit fits accents perfectly with most outdoor furniture sets. The soft glow of the LED ring helps set the mood without distracting from the impressive flame. The exclusive Spyder burner design uses 170,000 BTU'S to create an organic burn pattern that delights the senses and looks incredible above your choice of crushed glass or lava rock. Designed & built in North America, the stainless steel fire pit can withstand the harsh elements of the outdoors so it can be ready to perform when you are.

### Fire Pit Media Options

Lava Rock

**Crushed Glass** 

Glass Wind Guard