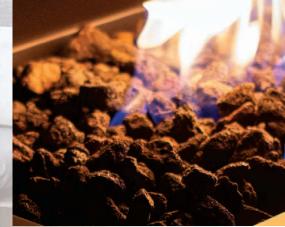

BANA

LUXURY FIREPLACES

THE

THE

LINEAR FIRE PIT



## A MODERN PATIO MASTERPIECE

Urbana Luxury Fireplaces newest addition to our Halo lineup of gas fire pits has been designed with a linear patio layout front of mind. The clean modern appearance of the Halo Linear Fire Pit fits accents perfectly with most outdoor furniture sets. The soft glow of the LED ring helps set the mood without distracting from the impressive flame. The exclusive Spyder burner design uses 170,000 BTU'S to create an organic burn pattern that delights the senses and looks incredible above your choice of crushed glass or lava rock. Designed & built in North America, the stainless steel fire pit can withstand the harsh elements of the outdoors so it can be ready to perform when you are.

### Fire Pit Media Options



Lava Rock



**Crushed Glass** 



Glass Wind Guard

### Specifications

| BTU Max. Input - NG/LP | 170 000 BTU |       |         |
|------------------------|-------------|-------|---------|
| Small Size Dimensions  | WIDTH       | DEPTH | HEIGHT  |
|                        | 60"         | 24"   | 145/16" |

Please see owners manual for most up to date specifications



#### **Features**

- Heavy gauge, hand-welded stainless-steel chassis
- Custom designed stainless steel Spyder burner
- Clean flame technology, brass venturi pre-mixing
- Adjustable flame height
- 24V ignition valve system
- Auto shut-off safety system
- Quick start pilot with hot surface ignitor
- Soft white LED accent lighting

- Water evacuation designed rust resistant brass/stainless fitting
- Up to 170 000 BTU
- Vari