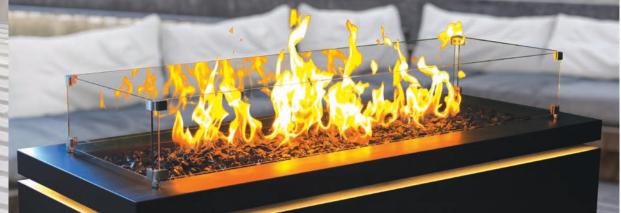

### Fire Pit Media Options

Lava Rock

**Crushed Glass** 

Glass Wind Guard

- Water evacuation designed rust resistant brass/stainless fitting
- Up to 170 000 BTU
- Various media burner combinations to customize your fire pit
- High-quality fabric cover included
- Built-in adjustable leveling legs
- Optional tempered glass wind guard
- Exclusively sold through specialty hearth retailers