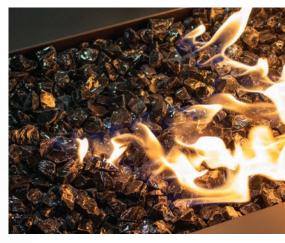

FIREPLACES

THE

THE

LINEAR FIRE PIT



## A MODERN PATIO MASTERPIECE

Urbana Luxury Fireplaces newest addition to our Halo lineup of gas fire pits has been designed with a linear patio layout front of mind. The clean modern appearance of the Halo Linear Fire Pit fits accents perfectly with most outdoor furniture sets. The soft glow of the LED ring helps set the mood without distracting from the impressive flame. The exclusive Spyder burner design uses 170,000 BTU'S to create an organic burn pattern that delights the senses and looks incredible above your choice of crushed glass or lava rock. Designed & built in North America, the stainless steel fire pit can withstand the harsh elements of the outdoors so it can be ready to perform when you are.

### Fire Pit Media Options



Lava Rock



**Crushed Glass** 



Glass Wind Guard

### Specifications

| BTU Max. Input - NG/LP | 170 000 BTU |       |         |
|------------------------|-------------|-------|---------|
| Small Size Dimensions  | WIDTH       | DEPTH | HEIGHT  |
|                        | 60"         | 24"   | 145/16" |

Please see owners manual for most up to date specifications



#### **Features**

- Heavy gauge, hand-welded stainless-steel chassis
- Custom designed stainless steel Spyder burner
- Clean flame technology, brass venturi pre-mixing
- Adjustable flame height
- 24V ignition valve system
- Auto shut-off safety system
- Quick start pilot with hot surface ignitor
- Soft white LED accent lighting

- Water evacuation designed rust resistant brass/stainless fitting
- Up to 170 000 BTU
- Various media bur