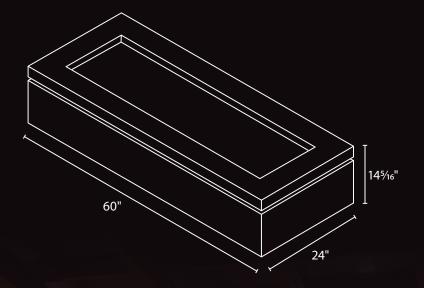

### Specifications

| BTU Max. Input - NG/LP | 170 000 BTU |       |         |
|------------------------|-------------|-------|---------|
| Small Size Dimensions  | WIDTH       | DEPTH | HEIGHT  |
|                        | 60"         | 24"   | 145/16" |